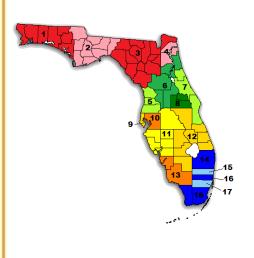

**District 1** – Escambia, Santa Rosa, Okaloosa, Walton, Holmes, Washington and Bay

**District 2** – Jackson, Calhoun, Gulf, Gadsden, Liberty, Franklin, Leon, Wakulla and Jefferson

**District 3** – Madison, Taylor, Hamilton, Suwannee, Lafayette, Dixie, Columbia, Gilchrist, Levy, Baker, Union, Bradford, Alachua and Nassau

**District 4** – Duval and Clay

**District 5** – Citrus, Hernando and Pasco

**District 6** – St. Johns, Putnam, Marion, Sumter and Lake

District 7 – Flagler, Volusia and Brevard

**District 8** – Seminole and Orange

**District 9** – Pinellas

District 10 - Hillsborough

**District 11** – Polk, Manatee, Sarasota, Hardee, De Soto and Charlotte

**District 12** – Osceola, Highland, Hendry, Glades, Okeechobee, Indian River, St. Lucie and Martin

District 13 - Lee and Collier

District 14 – Palm Beach

**District 15** – North Broward

**District 16** – South Broward

**District 17** – North Miami-Dade

**District 18** – South Miami-Dade and Monroe